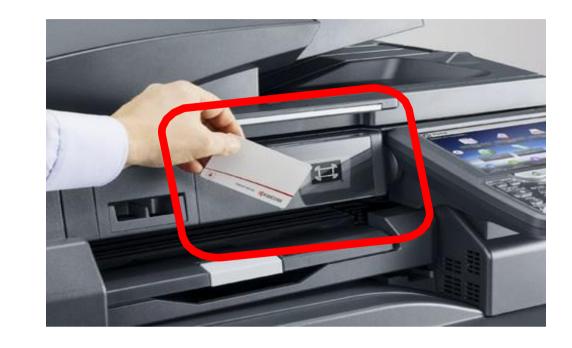

## Registering your Access Card.

- 1. Hold your Conservatoire ID card above the card reader until you hear a beep
- A new screen will appear asking you to enter your details
- 3. Register card with your windows credentials
  - Tap Username on the touch-screen and enter your computer username. Tap Password on the touch-screen and enter your computer password. Tap OK.
- 4. The card is now registered and you are asked to login with card again