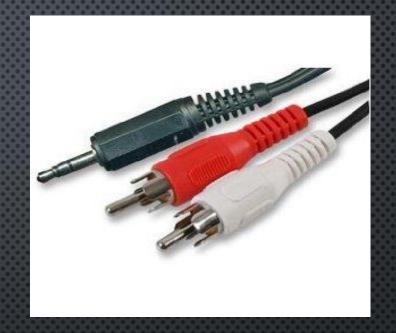

# Royal Conservatoire of Scotland

AV- AND INSTRUMENT STORE

# WHAT IS THE AV- AND INSTRUMENT STORE, AND WHAT IS AVAILABLE?



# CONTACT DETAILS:

• EMAIL: AVSUPPORT@RCS.AC.UK

• PHONE: 0141-270 8209

• ROOM: 1.70



## CREATING AN ACCOUNT

#### YOU WILL NEED:

- VALID, LEDGIBLE MATRICULATION CARD
- RCS EMAIL ADDRESS
- UK PHONE NUMBER



### PROCEDURE FOR BOOKING AV EQUIPMENT

- MAKE YOUR BOOKING VIA EMAIL, PHONE OR POP IN TO THE STORE
- BOOKINGS ARE NORMALLY MADE FOR COLLECTION AFTER MIDDAY AND RETURNED BEFORE MIDDAY, UNLESS OTHERWISE AGREED
- THE AV STORE IS OPEN BETWEEN 9AM AND 5PM AND YOU MUST HAVE YOUR MATRICULATION CARD WITH YOU TO COLLECT.
- YOU CANNOT COLLECT SOMETHING ON BEHALF OF A FRIEND

#### PLEASE TREAT THE EQUIPMENT AS IF IT IS YOUR OWN.







# "AUX" CABLES £2



EARPLUGS £10.00



# INSURANCE



ALL EQUIPMENT AND INSTRUMENTS THAT LEAVE THE RCS BUILDING MUST HAVE INSURANCE

#### RCS COVER INSURANCE FOR:

• ALL RCS RELATED ACTIVITY LIKE A CONCERT OR COURSEWORK

#### STAFF AND STUDENTS MUST PAY FOR INSURANCE WHEN:

• EQUIPMENT/INSTRUMENTS ARE LEAVING THE RCS BUILDING FOR ANY PERSONAL BUSINESS LIKE PRACTICING OR A PRIVATE PROJECT

## PROCEDURE FOR MUSICAL INSTRUMENTS

- COLLECT A "MUSICAL INSTRUMENT LOAN APPROVAL" FORM, FROM EITHER
  THE AV STORE OR THE AAS OFFICE
- COMPLETE FORM IN FULL. INCOMPLETE FORMS WILL NOT BE ACCEPTED.
- FORM MUST BE SIGNED BY THE HEAD OF DEPARTMENT TO APPROVE THE LOAN
- MAXIMUM LOAN DURATION IS FROM START TO FINISH OF ACADEMIC YEAR
- LOANS OVER SUMMER BREAK MUST BE APPROVED SEPARATELY
- Insurance must be paid for all instru