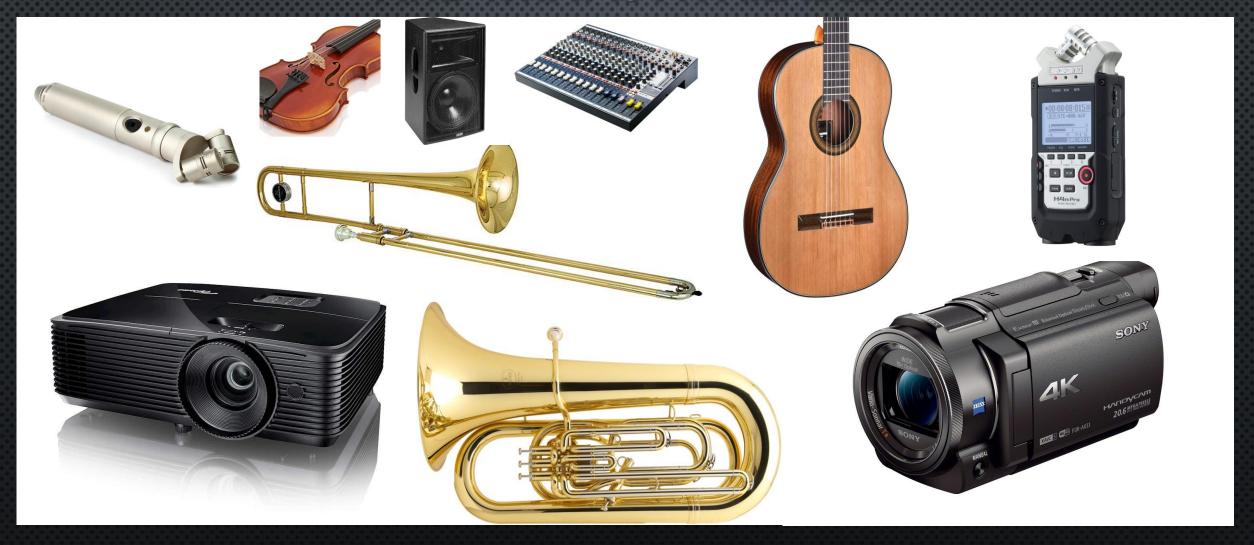

# Royal Conservatoire of Scotland

AV- AND INSTRUMENT STORE

# WHAT IS THE AV- AND INSTRUMENT STORE, AND WHAT IS AVAILABLE?



# CONTACT DETAILS:

• EMAIL: AVSUPPORT@RCS.AC.UK

• PHONE: 0141-270 8209

• ROOM: 1.70



## CREATING AN ACCOUNT

#### YOU WILL NEED:

- VALID, LEDGIBLE MATRICULATION CARD
- RCS EMAIL ADDRESS
- UK PHONE NUMBER



### PROCEDURE FOR BOOKING AV EQUIPMENT

- MAKE YOUR BOOKING VIA EMAIL, PHONE OR POP IN TO THE STORE
- BOOKINGS ARE NORMALLY MADE FOR COLLECTION AFTER MIDDAY AND RETURNED BEFORE MIDDAY, UNLESS OTHERWISE AGREED
- THE AV STORE IS OPEN BETWEEN 9AM AND 5PM AND YOU MUST HAVE YOUR MATRICULATION CARD WITH YOU TO COLLECT.
- YOU CANNOT COLLECT SOMETHING ON BEHALF OF A FRIEND

#### PLEASE TREAT THE EQUIPMENT AS IF IT IS YOUR OWN.







# "AUX" CABLES £2



EARPLUGS £10.00



# INSURANCE



ALL EQUIPMENT AND INSTRUMENTS THAT LEAVE THE RCS BUILDING MUST HAVE INSURANCE

#### RCS COVER INSURA