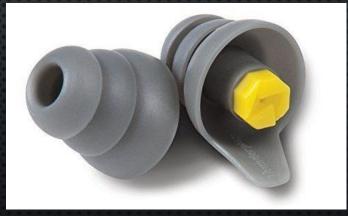

Conservatoire of Scotland

AV- AND INSTRUMENT STORE

# WHAT IS THE AV- AND INSTRUMENT STORE, AND WHAT IS AVAILABLE?



# CONTACT DETAILS:

• EMAIL: AVSUPPORT@RCS.AC.UK

• PHONE: 0141-270 8209

• ROOM: 1.70



## CREATING AN ACCOUNT

#### YOU WILL NEED:

- VALID, LEDGIBLE MATRICULATION CARD
- RCS EMAIL ADDRESS
- UK PHONE NUMBER



### PROCEDURE FOR BOOKING AV EQUIPMENT

- MAKE YOUR BOOKING VIA EMAIL, PHONE OR POP IN TO THE STORE
- BOOKINGS ARE NORMALLY MADE FOR COLLECTION AFTER MIDDAY AND RETURNED BEFORE MIDDAY, UNLESS OTHERWISE AGREED
- THE AV STORE IS OPEN BETWEEN 9AM AND 5PM AND YOU MUST HAVE YOUR MATRICULATION CARD WITH YOU TO COLLECT.
- YOU CANNOT COLLECT SOMETHING ON BEHALF OF A FRIEND

#### PLEASE TREAT THE EQUIPMENT AS IF IT IS YOUR OWN.







# "AUX" CABLES £2



EARPLUGS £10.00



# INSURANCE



ALL EQUIPMENT AND INSTRUMENTS THAT LEAVE THE RCS BUILDING MUST HAVE INSURANCE

#### RCS COVER INSURANCE FOR:

• ALL RCS RELATED ACTIVITY LIKE A CONCERT OR COURSEWORK

#### STAFF AND STUDENTS MUST PAY FOR INSURANCE WHEN:

• EQUIPMENT/INSTRUMENTS ARE LEAVING THE RCS BUILDING FOR ANY PERSONAL BUSINESS LIKE PRACTICING OR A PRIVATE PROJECT

## PROCEDURE FOR MUSICAL INSTRUMENTS

- COLLECT A "MUSICAL INSTRUMENT LOAN APPROVAL" FORM, FROM EITHER
  THE AV STORE OR THE AAS OFFICE
- COMPLETE FORM IN FULL. INCOMPLETE FORMS WILL NOT BE ACCEPTED.
- FORM MUST BE SIGNED BY THE HEAD OF DEPARTMENT TO APPROVE THE LOAN
- MAXIMUM LOAN DURATION IS FROM START TO FINISH OF ACADEMIC YEAR
- LOANS OVER SUMMER BREAK MUST BE APPROVED SEPARATELY
- Insurance must be paid for all instruments leaving RCS,