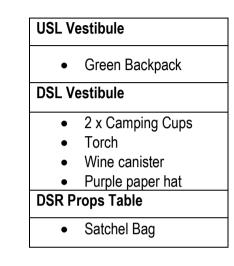

| <ul><li>8 x Daggers (In Tin)</li><li>Gold Confetti (In Bag)</li></ul>                                                                                                                                                    | <ul> <li>Augurer's Letter (in pocket<br/>attached to the wall)</li> <li>Conspirators' Letters (in pocket<br/>attached to the wall)</li> </ul> | <ul> <li>Letter to Calpurnia</li> <li>3 x folded Brutus letters (in pocket attached to the wall)</li> </ul>                            |

On Stage : Gold bust on Side. CS on Dias, facing DS, head pointing SR.

10 Posters, Stuck to Back Wall

Check Dock Doors can Open, Close, and SL door handle is at 4 o'clock (from inside venue)