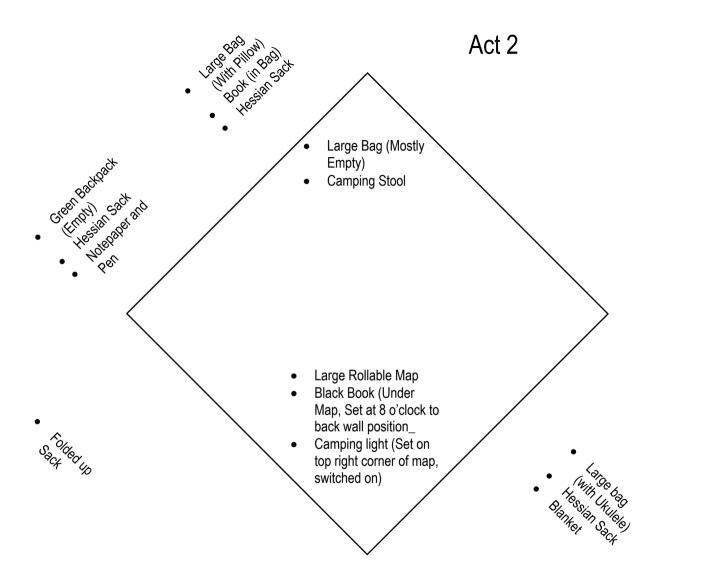

| <ul><li>8 x Daggers (In Tin)</li><li>Gold Confetti (In Bag)</li></ul>                                                                                                                                                    | <ul> <li>Augurer's Letter (in pocket<br/>attached to the wall)</li> <li>Conspirators' Letters (in pocket<br/>attached to the wall)</li> </ul> | <ul> <li>Letter to Calpurnia</li> <li>3 x folded Brutus letters (in pocket attached to the wall)</li> </ul>                            |

On Stage : Gold bust on Side. CS on Dias, facing DS, head pointing SR.

10 Posters, Stuck to Back Wall

Check Dock Doors can Open, Close, and SL door handle is at 4 o'clock (from inside venue)